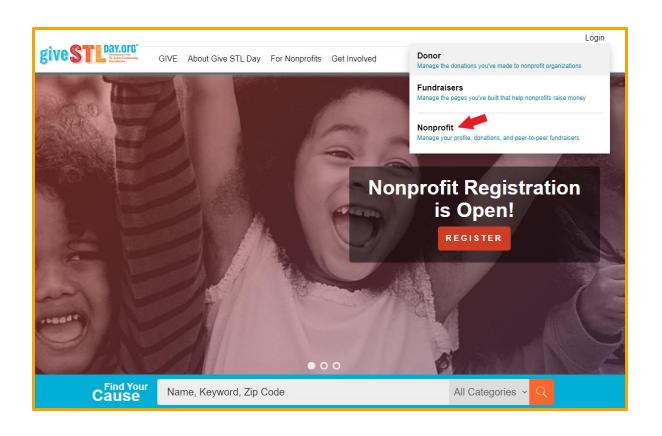

### Nonprofit Registration Steps

- Welcome back!
- Navigate to giveSTLday.org
- ► Hover over Login in the top right-hand corner and select "Nonprofit"
- Select "Nonprofit" to log into your existing nonprofit account