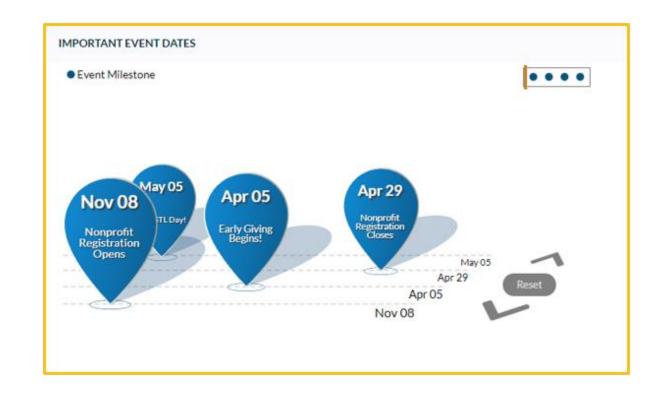

### Profile Highlights!

- Giving Day Performance dashboard has tons of highlights for you
- Milestones important dates & trainings for Give STL Day
  - Keep an eye out for more to come!
- You can update your Goals, matching funds, etc.