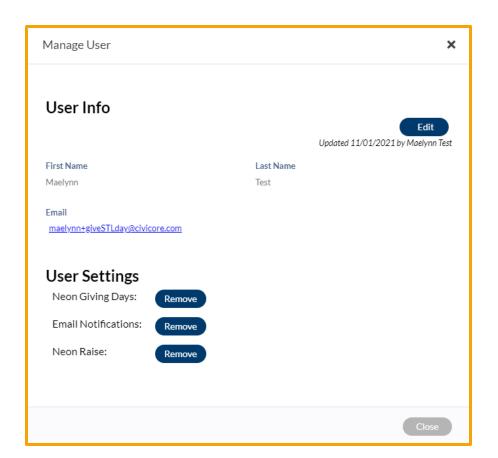

#### My Users

- The My Users section allows you to add new organization users, inactivate old ones, and adjust user email notifications
- Once you add a new user, the user will receive a password email to their email address
- To inactivate or adjust a users email notifications, click the "Manage Settings" button. Click "remove" to remove them from receiving donation notification emails