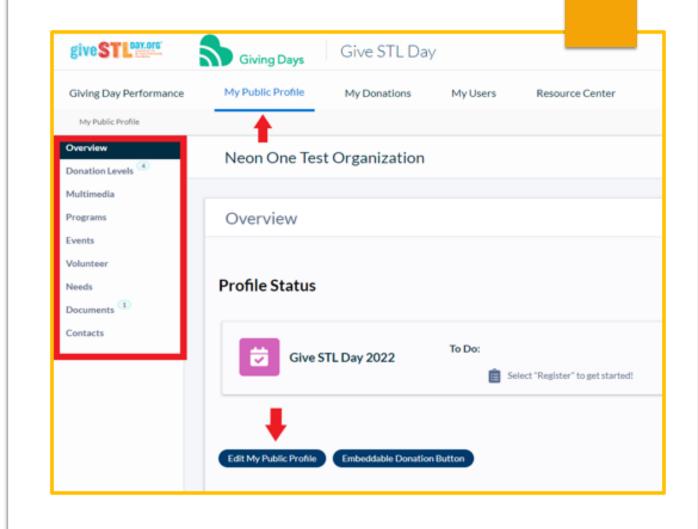

#### My Public Profile: Overview

- On My Public Profile you'll see your Organization details and a navigation bar to the left
- The Overview section allows you to preview your profile information, make edits, view your status and "To Do" list.