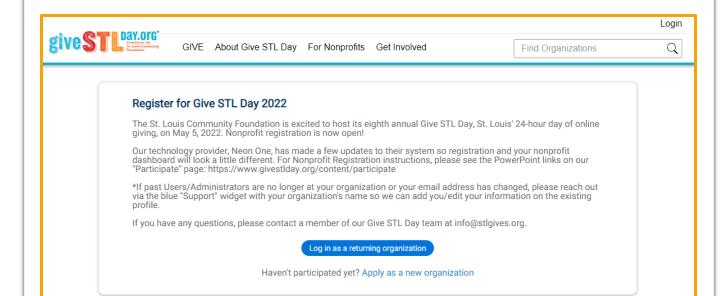

# For returning participants

- Next, you'll see the login screen displayed below
- ► For returning Orgs, click "Log in as returning organization"
  - You can reset your password on the next screen, if needed!