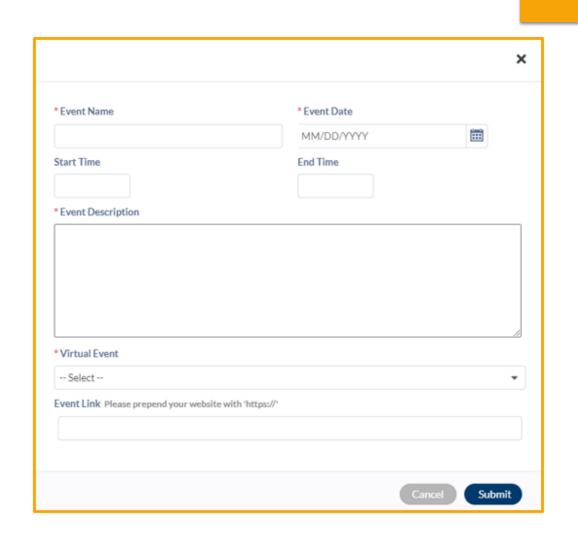

## My Public Profile: Events

- The Events tab allows you to promote any upcoming events your organization will be hosting
- This can draw more attention to your event, gain more awareness, and intrigue donors who weren't already aware!