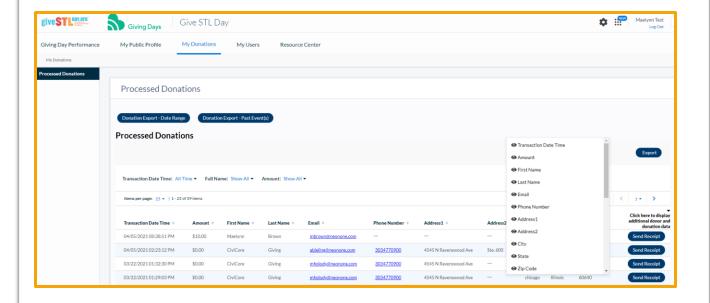

### My Donations

- The My Donations tab provides a list of ALL Give STL Day donation data.
- Filter data by the "Transaction Date Time" filter, or use the "additional donor and donation data" option to include other donation fields of interest, such as volunteer opportunities.
- You can export this data to your desktop via excel or CSV