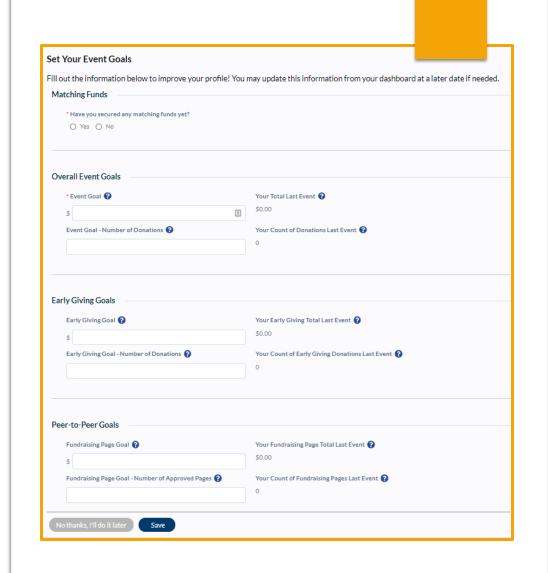

#### Set Your Event Goals!

Matching Funds, Event Goal, Early Giving Goal, Peer-to-Peer (Fundraising) Goal

- Have a matching fund? Already know your event goals, etc.? Enter that information here!
- Or, click No thanks, I'll do it later and you can enter these details on your Performance Dashboard later