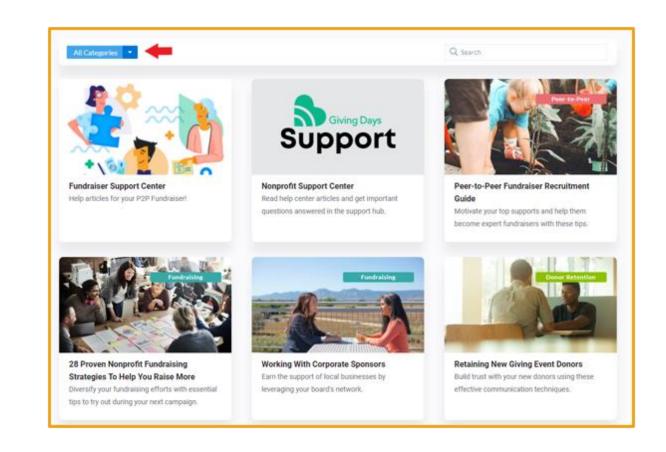

#### Resource Center

- Check out the Resource Center for the Nonprofit Support Center, Fundraiser Support Center, helpful guides, articles and more!
- Filter by category to narrow down your search