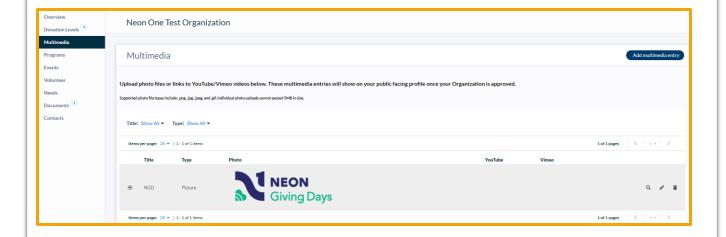

## My Public Profile: Multimedia

- The multimedia section allows you the opportunity to add photos and videos to your profile! This makes your profile that much more fun
- Photos cannot exceed 5MB. PNG and JPG images are preferred.
- YouTube and Vimeo videos must be <u>PUBLIC</u> on your YouTube/Vimeo account in order for them to appear on your Give STL Day profile.