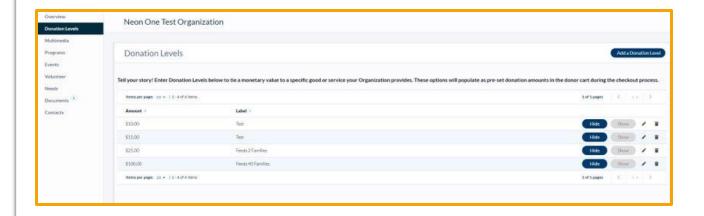

## My Public Profile: Donation Levels

Donation Levels allow you to provide pre-set donation amounts to give donors an idea of what to donate, and for what!