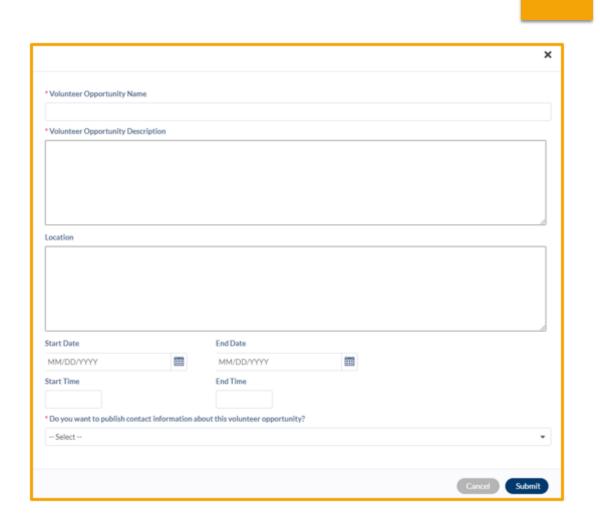

## My Public Profile: Volunteer

- Need a helping hand?
- Add your volunteer needs to your profile!
- Donors can also donate their TIME and would love to help you