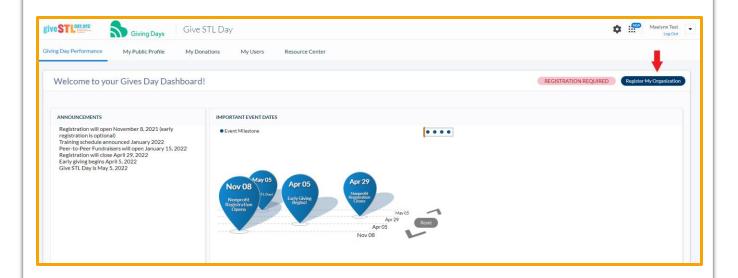

# Register Your Organization

- Navigate to your Giving
   Day Performance
   dashboard to review your
   Org's status and complete
   registration
  - Note: Your organization's status bar
- Click "Register My Organization" to begin

### Verify & Update Profile Information

During this stage, your progress bar on the Giving Day Performance Dashboard says "Registration Required"

Step 1 of registration will walk you through your original profile information you already submitted.